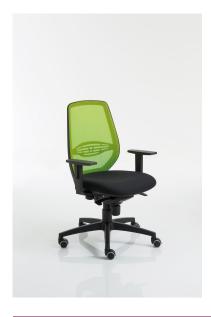

## DESCRIPTION

Task chair, high mesh back, lumbar support, adj. Armrests 2D, synchro, plastic, nylon base and castors Ø 50 mm black.

## FINISHING: black plastic.

**BACK:** self-supporting mesh with black nylon structure and lumbar support.

**SEAT:** foam polyurethane upholstery density 40 kg/m $^{3}$  with covering carter.

**ARMRESTS:** 2D armrest: height and depth adjustable with upper pad in rigid polyurethane, in black.

## MECHANISM: synchron.

BASE: in black ral nylon (standard matched to plastic color).

**CASTORS:** self-braking,  $\emptyset$  50 mm, rubber black (standard matched to plastic color).