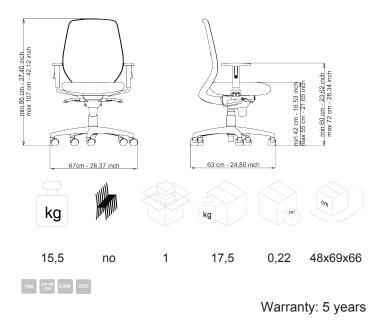

## DESCRIPTION

Task chair, high mesh back, lumbar support, adj. Armrests 2D, synchro, plastic, nylon base and castors Ø 50 mm black.

## FINISHING: black plastic.

**BACK:** self-supporting mesh with black nylon structure and lumbar support.

**SEAT:** foam polyurethane upholstery density 40 kg/m $^{3}$  with covering carter.

**ARMRESTS:** 2D armrest: height and depth adjustable with upper pad in rigid polyurethane, in black.

## MECHANISM: synchron.

BASE: in black ral nylon (standard matched to plastic color).

**CASTORS:** self-braking,  $\emptyset$  50 mm, rubber black (standard matched to plastic color).